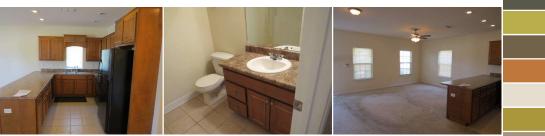

## 1449 US Hwy 19 | Unit 23 | Leesburg, GA 31763

**Features Include:** Over 1,200 SF per unit in this massive 4-Plex with tile flooring and vaulted ceilings. 2-3 bedroom/2 bath per unit with covered porches. Currently partially occupied with rental history.

## Contact Office for Price

Multi-Family 4-Plex Year Built Approx. 2008 10 Total Bedroom(s) 8 Total Bath(s) Approx. 4,823+/- sq. ft. Forced Air Heat Air Conditioning Covered Porches Composition Roof Lot approx. 8,775 SF Vaulted Ceilings Tile Floors Floors Walk-In Closets