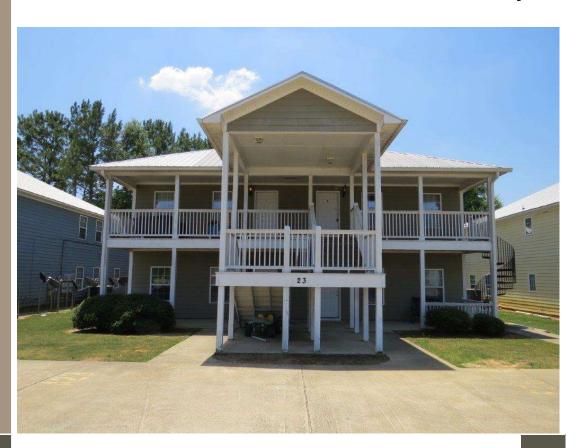

## 4,800+ SF 4-Plex with Rental History

For SALE

## 1449 US Hwy 19 | Unit 23 | Leesburg, GA 31763

**Features Include:** Over 1,200 SF per unit in this massive 4-Plex with tile flooring and vaulted ceilings. 2-3 bedroom/2 bath per unit with covered porches. Currently partially occupied with rental history.

## Contact Office for Price

Multi-Family 4-Plex Year Built Approx. 2008 10 Total Bedroom(s) 8 Total Bath(s) Approx. 4,823+/- sq. ft. Forced Air Heat Air Conditioning Covered Porches Composition Roof Lot approx. 8,775 SF Vaulted Ceilings Tile Floors Floors Walk-In Closets