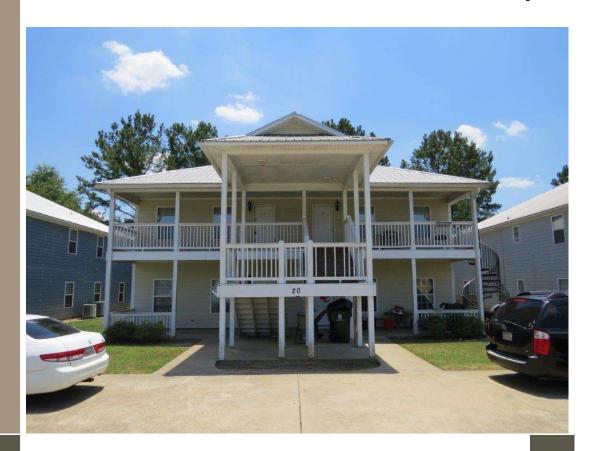

## 4,800+ SF 4-Plex with Rental History

## 1449 US Hwy 19 | Unit 20 | Leesburg, GA 31763

**Features Include:** Over 1,200 SF per unit in this massive 4-Plex with tile flooring and vaulted ceilings. 2-3 bedroom/2 bath per unit with covered porches. Currently partially occupied with rental history.