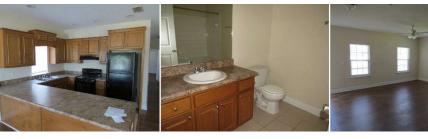

## Contact Office for Price

Year Built Approx. 200: 10 Total Bedroom(s) 8 Total Bath(s) Approx. 4,823+/- sq. ft. Forced Air Heat Air Conditioning Covered Porches Composition Roof Lot approx. 8,775 SF Vaulted Ceilings Tile Floors Floors Walk-In Closets

## 1449 US Hwy 19 | Unit 20 | Leesburg, GA 31763

**Features Include:** Over 1,200 SF per unit in this massive 4-Plex with tile flooring and vaulted ceilings. 2-3 bedroom/2 bath per unit with covered porches. Currently partially occupied with rental history.