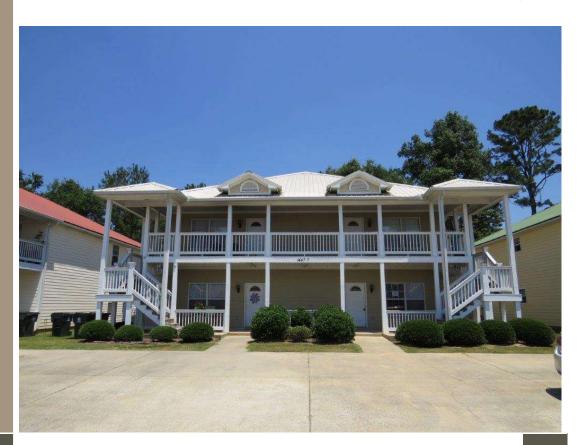

## 4,000+ SF 4-Plex with Rental History

## 1447 US Hwy 19 | Unit 7 | Leesburg, GA 54321

**Features Include:** Over 1,200 SF per unit in this massive 4-Plex with tile flooring and vaulted ceilings. 2-3 bedroom/2 bath per unit with covered porches. Currently partially occupied with rental history.

## Contact Office for Price

Multi-Family 4-Plex Year Built Approx. 2003 10 Total Bedroom(s) 8 Total Bath(s) Approx. 4,823+/- sq. ft. Forced Air Heat Air Conditioning Covered Porches Composition Roof Lot approx. 8,775 SF Vaulted Ceilings Tile Floors Floors Walk-In Closets