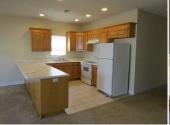

## 1447 US Hwy 19 | Unit 23 | Leesburg, GA 31763

**Features Include:** Over 1,200 SF per unit in this massive 4-Plex with tile flooring and vaulted ceilings. 2-3 bedroom/2 bath per unit with covered porches. Currently partially occupied with rental history.