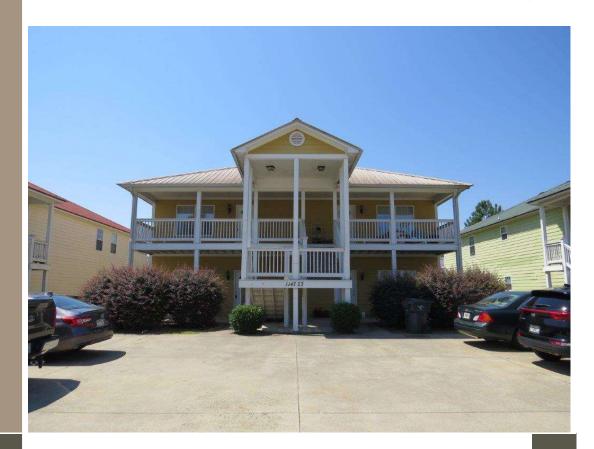

## 4,800+ SF 4-Plex with Rental History

## 1447 US Hwy 19 | Unit 23 | Leesburg, GA 31763

**Features Include:** Over 1,200 SF per unit in this massive 4-Plex with tile flooring and vaulted ceilings. 2-3 bedroom/2 bath per unit with covered porches. Currently partially occupied with rental history.