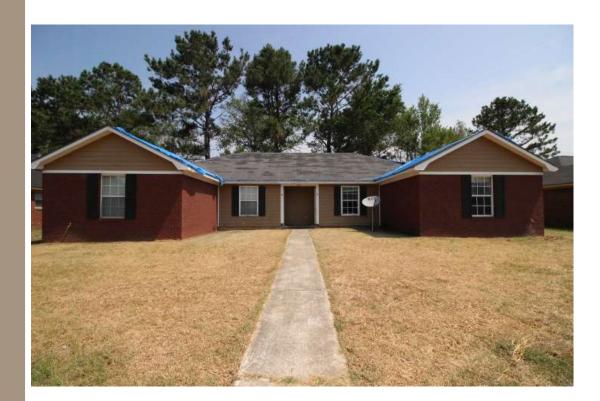

## 2,300+ SF Brick Duplex

## 113 Augusta Ct. | Leesburg, GA 31763

**Features Include:** 2,310 SF duplex with brick exterior. 3 bedroom/2 bath per unit with large closets. Open floor plans with vaulted ceilings an ceramic tile floors. Exterior includes covered porches, mature trees and fenced back yard. Great addition to your rental portfolio.