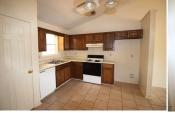

## 113 Augusta Ct. | Leesburg, GA 31763

**Features Include:** 2,310 SF duplex with brick exterior. 3 bedroom/2 bath per unit with large closets. Open floor plans with vaulted ceilings an ceramic tile floors. Exterior includes covered porches, mature trees and fenced back yard. Great addition to your rental portfolio.