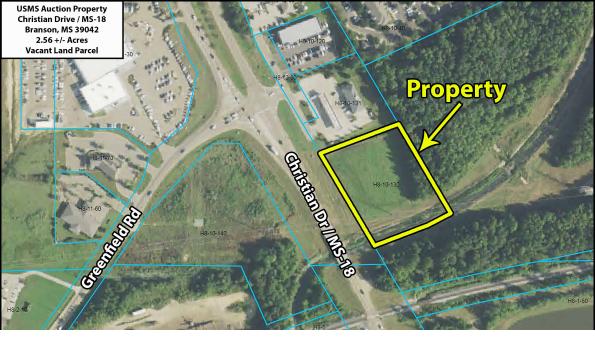

# CHRISTIAN DR & HWY 18, BRANDON, MS 39042, USA

https://test.soldoncompass.com

2.5 +/- commercial acres fronting along busy HWY 18 in Brandon, MS. Adjacent to the subject are a C-store, retail strip center, and an auto dealership is located across the street. There is a Home Depot within a half mile to the north, and an apartment complex just to its north. There are also two large employers located just south of the subject property, Brown...