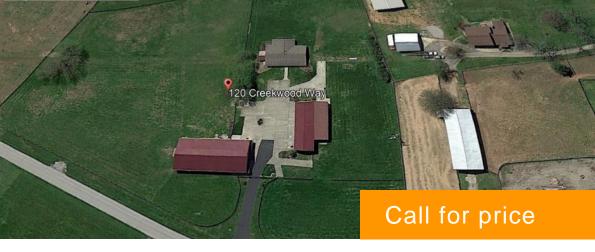

## 120 CREEKWOOD WAY, NICHOLASVILLE, KY 40356, USA

https://test.soldoncompass.com

2,200+ square foot brick home on 5+/- acres. Home includes 2 beds/2 baths with large family room and screened-in porch. Adjacent to home is a 6-bay garage with two additional storage bays and half bath. Also included is a 12-Stall barn approximately 100'x50' with concrete floors and additional storage. Selling on behalf of the United States Marshals Service.