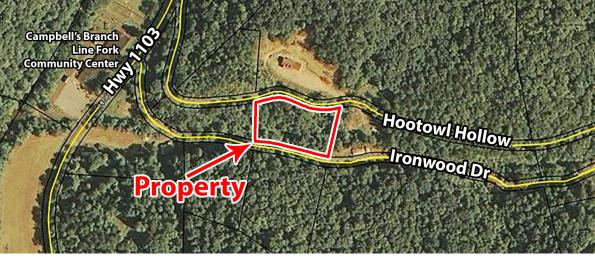

# 0 HOOT OWL HOLLOW, HALLIE, KY 41821, USA

https://test.soldoncompass.com

1.39 +/- acre lot in beautiful eastern Kentucky mountains. Situated between Hoot Owl Hollow and Ironwood Drive. Close to Hwy 103, fully wooded.